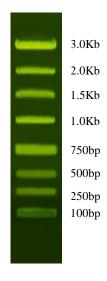

## **Contents:**

| Component                       | Size   |
|---------------------------------|--------|
| PreSafeStained 100bp DNA Ladder | 1000μ1 |
| SafeStain 6X DNA Loading Dye    | 1000µ1 |

Description: The PreSafeStained 100bp DNA Ladder contains 8 DNA fragments ranging from 100bp to 3Kb. It is presatined so it can be visulized directly after running the gel without further DNA staining steps. The SafeStain 6X DNA Loading Dye contains two tracking dyes and also the same safe green fluorescent dye as in DNA ladder. The two tracking dyes are for monitoring the running of the agarose gel, and the green fluorescent dye is to stain the DNA samples. By using this special DNA loading dye, your agarose gel will reveal two different colors, blue and yellow while running and green flurencent bands of DNA under LED or UV light without extra staining steps. DNA ladder and your samples will emit a green light (530nm).

M3002 on 1.5% agarose gel